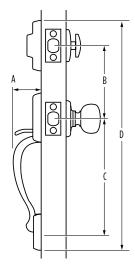

### **SPECIFICATIONS**

| Dimensions | A        | В    | С                                                                                 | D                     |
|------------|----------|------|-----------------------------------------------------------------------------------|-----------------------|
| Vancouver  | 2 21/52" | 5 ½" | 8 <sup>13</sup> / <sub>52</sub> "<br>through<br>9 <sup>11</sup> / <sub>16</sub> " | 17 <sup>29</sup> /s²" |