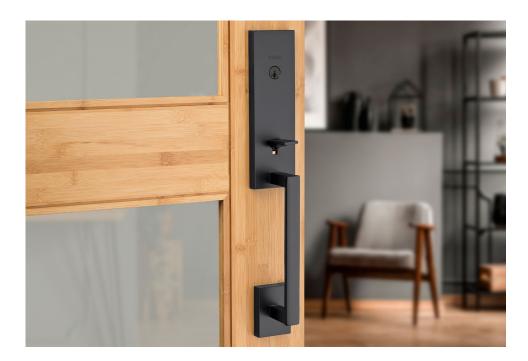

### **VANCOUVER HANDLESET**

Box Pack Specifications

SATIN NICKEL

MATTE BLACK

| VANCOUVER                                 | 15<br>Satin Nickel | 514<br>Matte Black |
|-------------------------------------------|--------------------|--------------------|
| SmartKey Single Cylinder<br>Exterior Pack |                    |                    |