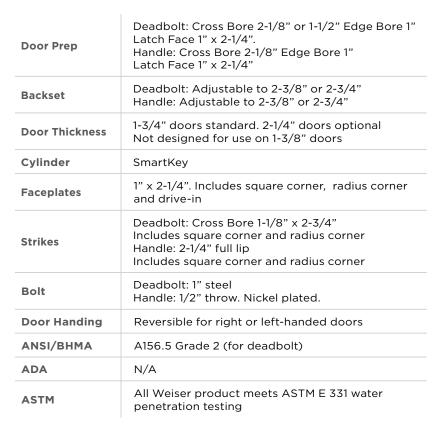

### **SPECIFICATIONS**

| Dimensions | A        | В    | С                                                                                 | D                     |
|------------|----------|------|-----------------------------------------------------------------------------------|-----------------------|
| Vancouver  | 2 21/52" | 5 ½" | 8 <sup>13</sup> / <sub>52</sub> "<br>through<br>9 <sup>11</sup> / <sub>16</sub> " | 17 <sup>29</sup> /s²" |